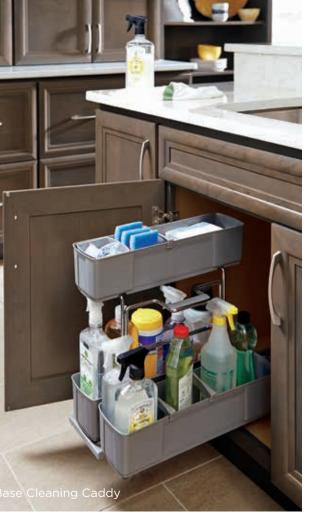

## GIVE ME MY SPACE, AND THEN SOME

Sink Base with CabMat™

door racks, three-tiered sliding wire rack and