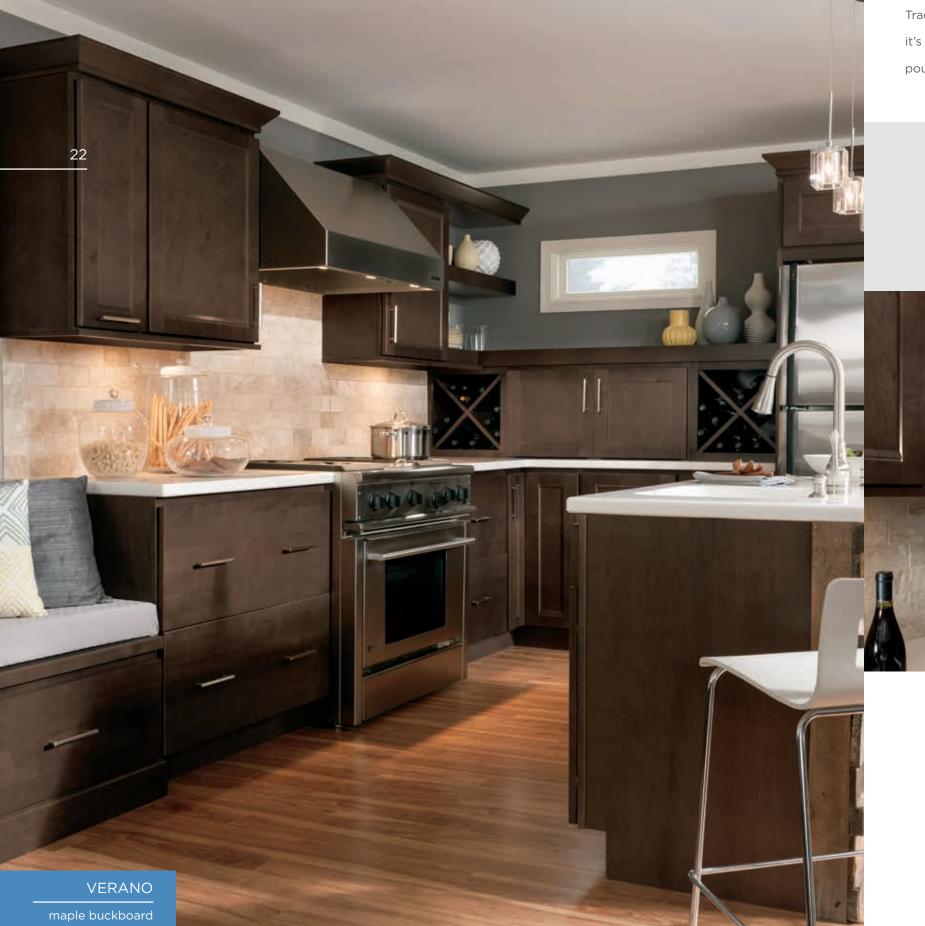

## THE IDEA: ROASTY TOASTY

Cool, steely neutrals have enjoyed their morning in the sun. Instead, break out your best slippers, pour a cuppa joe, and cozy up with your thoughts in contemporary digs brimming with rich, brownish grays.

WESTLAKE

24

Several unique, Custom Choice touches grace this one-of-a-kind kitchen, including a wide top rail for the Crown Moulding application, custom stacking of the Transom Cabinets, and Wine Storage Cabinets topped with drawers.