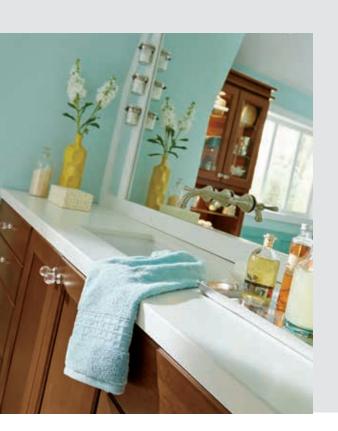

## THE IDEA: NATURAL FLIRT

Yes, a bathroom can turn on the personality and charm when it's decked out with all the right details—warm finishes, artful curves and angles, a bit of shine, and plenty of natural light. Hello gorgeous, and good morning to you! It's going to be a great day.