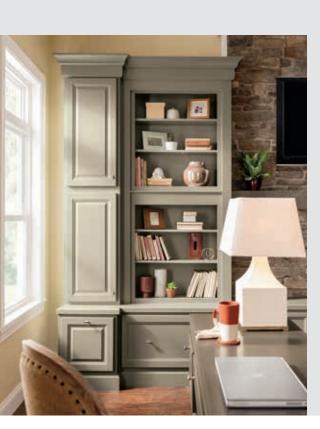

## THE IDEA: SWEET SPOT

Hail the hot project's inevitable adrenalin rush. Cave to binge-watching the trendy new series everyone's buzzing about. Heed the beckoning call of that epic best seller. Whatever your leaning, your happy place awaits.

LAWRY

38

Store creatively using Custom Choice. Here, modified file drawers blend seamlessly with standard drawer storage to attractively address office storage needs.