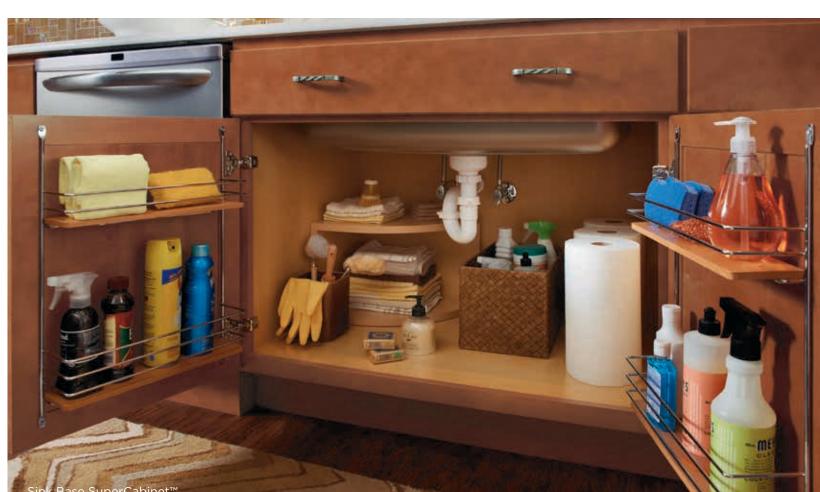

52

For proof that function is back in fashion, look no further than COMPLEMENTS.™ Our expansive collection of enhanced storage

options is to organization what Homecrest Cabinetry exteriors are to originality. Searching for innovative ideas on how to squeeze every inch of opportunity out of small spaces? From pullouts for pots and pans, to compartments for canned goods, COMPLEMENTS are intuitively engineered and attractively designed to increase your kitchen's capacity

without inhibiting your style.

Wall Easy Access Storage Cabine

## GIVE ME MY SPACE, AND THEN SOME

Sink Base with CabMat™

door racks, three-tiered sliding wire rack and

# **COMPLEMENTS™**