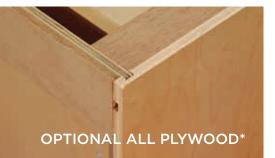

- INTERIOR SIDES: 1/2" Plywood with Natural Maple or White Laminate
- EXTERIOR SIDES: 1/2" Finished Plywood Veneer (PEF) or 1/2" Unfinished Plywood Veneer (PEU)

- BACKS: 3/8" Plywood Support Rail on 3/8" Plywood with Natural Maple or White Laminate
- SHELVES: 3/4" Plywood with Natural Maple or White Laminate
- TOPS & BOTTOMS: 3/8" Plywood with Natural Maple or White Laminate
- INTERIOR SIDES: 1/2" Plywood with Natural Maple or White Laminate
- EXTERIOR SIDES: 1/2" Finished Plywood Veneer (APF) or 1/2" Unfinished Plywood Veneer (APU)
- TOEKICK: Unfinished Plywood

#### **DOOR UPGRADE**

- Fully Concealed, Integrated SofTouch Self-Closing Hinge with 6-Way Adjustability
- \* All plywood components meet ANSI/HPVA HP-1 standards and may contain MDF or particleboard.