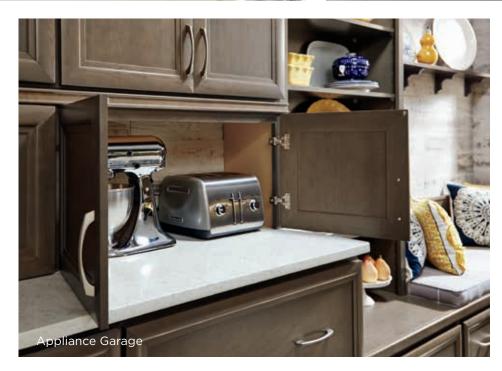

52

For proof that function is back in fashion, look no further than COMPLEMENTS.™ Our expansive collection of enhanced storage

options is to organization what Homecrest Cabinetry exteriors are to originality. Searching for innovative ideas on how to squeeze every inch of opportunity out of small spaces? From pullouts for pots and pans, to compartments for canned goods, COMPLEMENTS are intuitively engineered and attractively designed to increase your kitchen's capacity

without inhibiting your style.

Wall Easy Access Storage Cabine