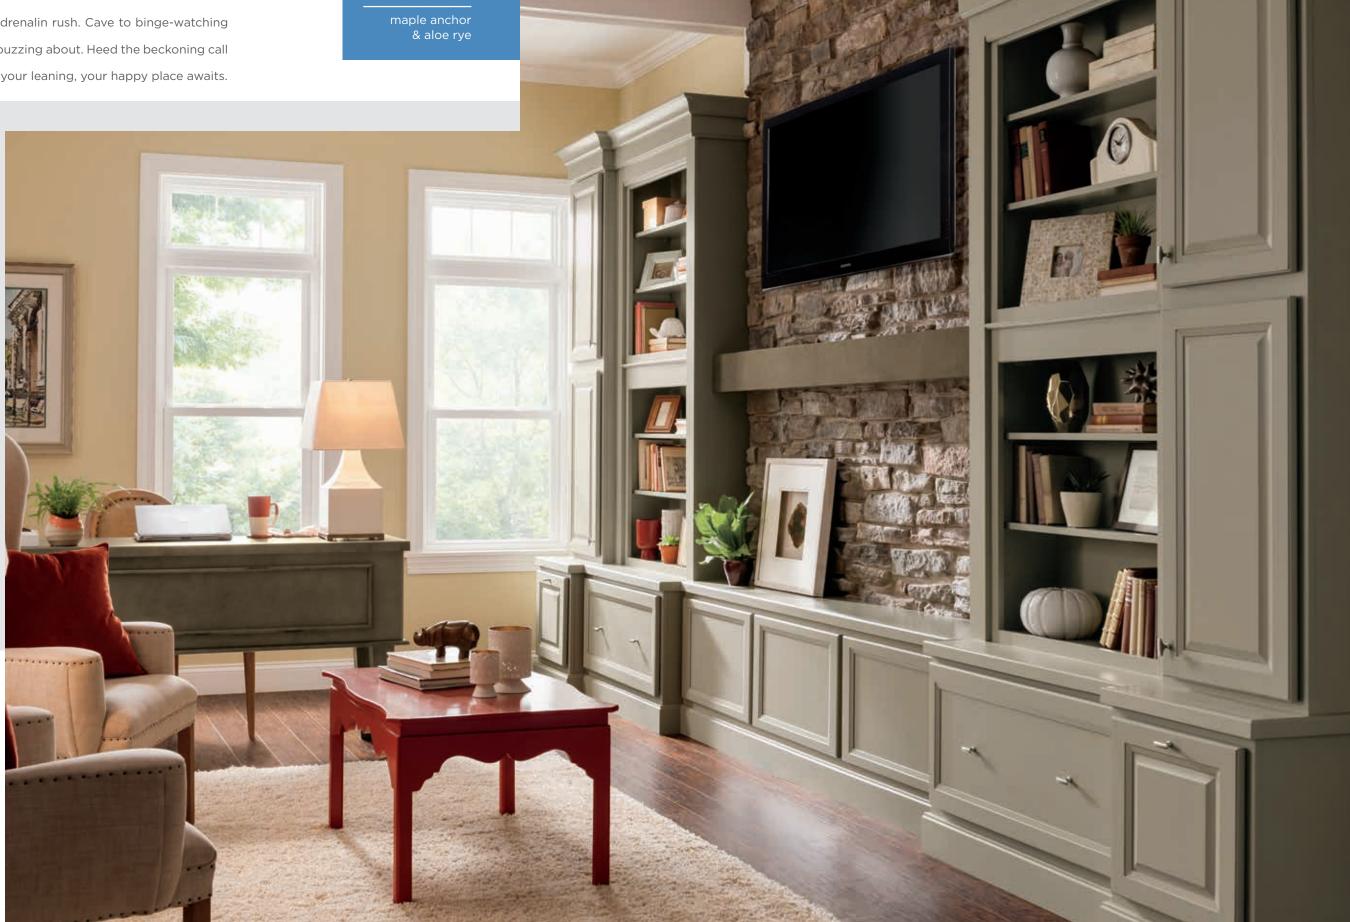

## THE IDEA: SWEET SPOT

Hail the hot project's inevitable adrenalin rush. Cave to binge-watching the trendy new series everyone's buzzing about. Heed the beckoning call of that epic best seller. Whatever your leaning, your happy place awaits.

LAWRY

38

Store creatively using Custom Choice. Here, modified file drawers blend seamlessly with standard drawer storage to attractively address office storage needs.