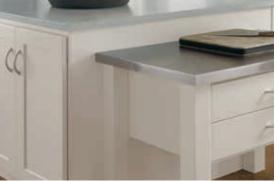

LAWRY

38

Store creatively using Custom Choice. Here, modified file drawers blend seamlessly with standard drawer storage to attractively address office storage needs.