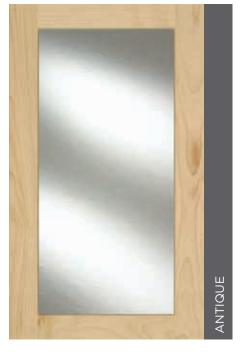

## THE EMBELLISHMENTS: TEXTURED GLASS

This particular family of decorative glass inserts adds a whole new layer of dimension. The semi-transparent patterns serve a dual purpose; to provide a welcome visual break in a run of all-wood cabinetry, while providing a tantalizing glimpse into your previously hidden creative potential.