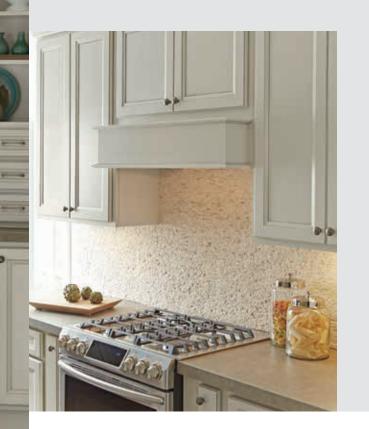

.

6



The clean, streamlined look of this kitchen design was further enhanced by the use of Custom Choice to create a transom look without the need for seams or fillers.





What does one wear to a celebration of simplicity? Cabinetry with a deep, rich accent finish contrasted against cool neutrals are in. Loud colors and excessive accessorizing: definitely out.





# THE IDEA: AT FIRST SIGHT

When you have to remind yourself to breathe, that's when you know—you've found The One. A space you can organize your life around, with just the right personality and functionality. Oh, heart be still.





The dust settles. The sun appears. And you find yourself at peace in a space of your own making — surrounded by everything you need (and nothing more) to conquer your to-do list another day.





## THE IDEA: LIFE'S A BEACH

You've made it. You've earned that daily walk along the shoreline, and it's a beautiful revelation when you discover you can bring the pleasures of being outdoors in. Expansive views, tranquil beach colors, natural elements... Breathe it in.

WARNER





And then it hits you: Everything I need is right here. All of the ingredients to a healthier, happier life—easily within reach, always right where I need them. No driving or digging required.





A design pioneer, you are. Armed with prairie-inspired cabinetry and hardware, plus some rock-solid design principles, you set out to turn an inhospitable tract of interior into the mother of all meal prep territories. Hats off to you.





ARBOR

# THE IDEA: SUNNY OUTLOOK

Happiness is less about which side of th