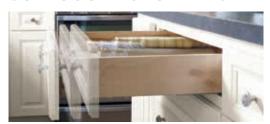

#### **SOFTOUCH™ UPGRADES**

#### DRAWER UPGRADE

 DRAWER BOX & SOFTOUCH: 3/4" nominal Solid Wood, Dovetailed Drawer with Undermount, Full Extension Guides and SofTouch IHC Self-Closing Mechanism