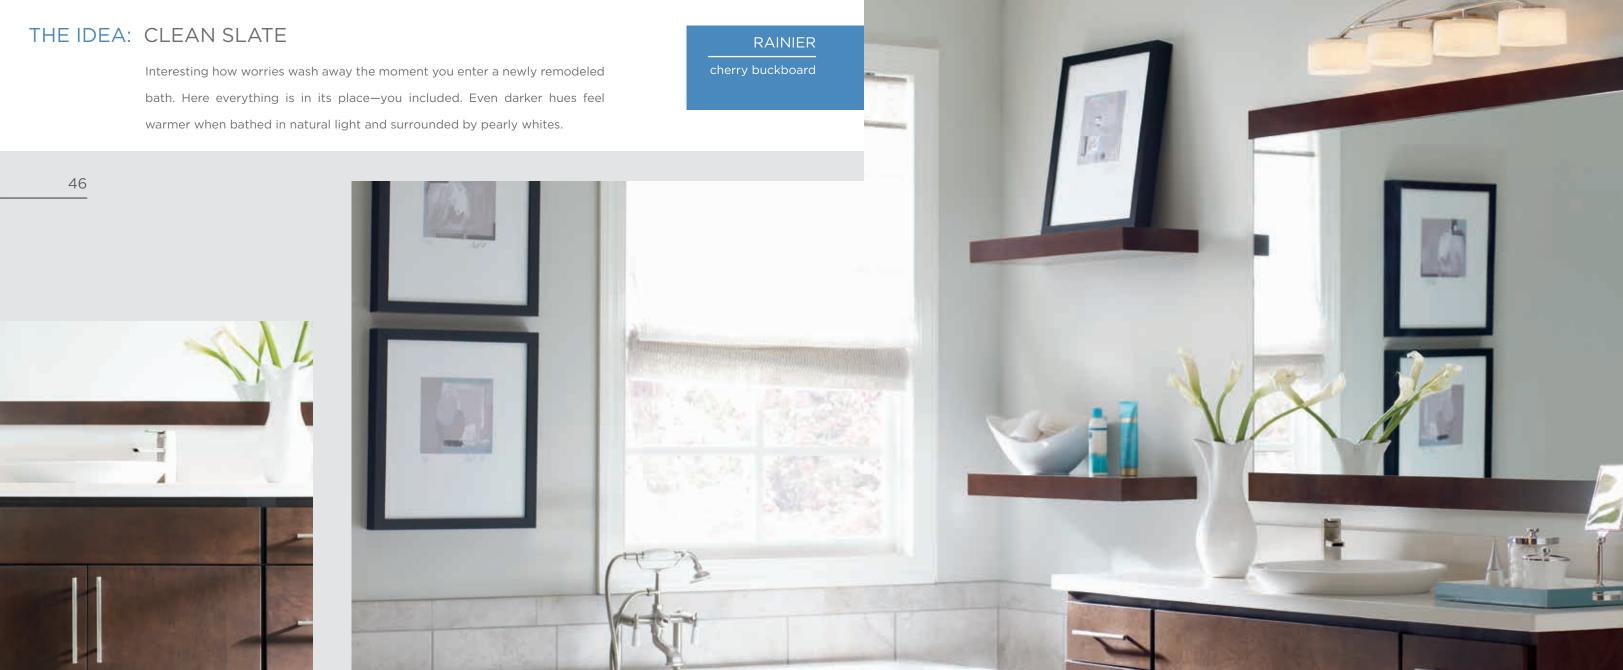

## THE IDEA: NATURAL FLIRT

Yes, a bathroom can turn on the personality and charm when it's decked out with all the right details—warm finishes, artful curves and angles, a bit of shine, and plenty of natural light. Hello gorgeous, and good morning to you! It's going to be a great day.