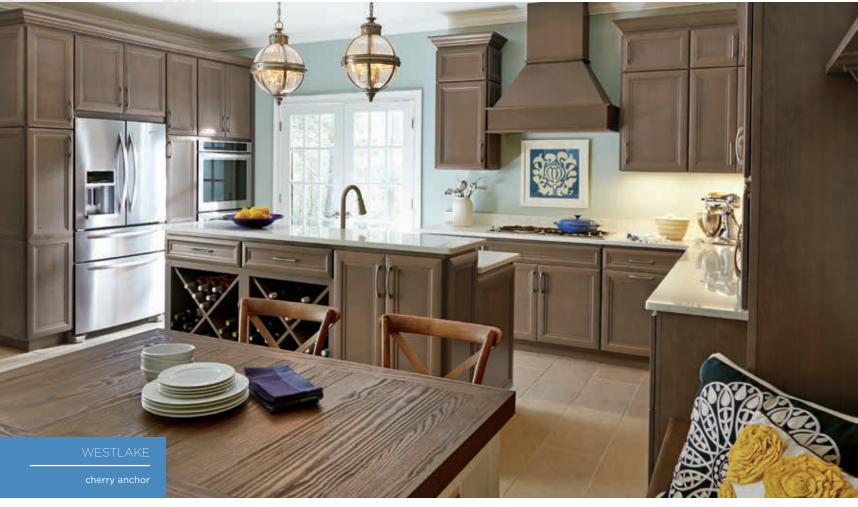

WESTLAKE

24

Several unique, Custom Choice touches grace this one-of-a-kind kitchen, including a wide top rail for the Crown Moulding application, custom stacking of the Transom Cabinets, and Wine Storage Cabinets topped with drawers.