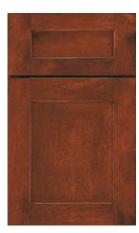

PULL22 Antique Windover Pull

PULL28 Nickel Contemporary Pull

PULL09 Chrome Cup Pull

Not shown: Pull16 Nickel 61/8" Classic Studio Pull

ARBOR MCOHR sand dollar

BAYPORT M MCHTnatural

BRENNER M MCOwillow

CARA 🖬 T white

DOVER M MCOHRterrain

HERITAGE ARCH MCOHginger

HERSHING **■** MCOHbison

HERSHING 5-PIECE ■ MCOHanchor

cinnamon

HARBOUR COURT **■** T white

HARBOUR COURT ARCH **HARBOUR COURT 5-PIECE** T M (T) M silk white

LAUREL LAUREL ARCH MCOHchestnut sand dollar

HEARTLAND

MCOH

toffee

LAUREL 5-PIECE MCOHwillow

HEARTLAND ARCH

MCOH

cinnamon

LAUTNER MCHbuckboard

HERITAGE

MCOHR

bison

LAUTNER 5-PIECE MCH) sand dollar brownstone

LAWRY **1** M(C)(H) terrain smoke

LAWRY 5-PIECE MCHnatural brownstone

MADISON M toffee

MONTELLA M MCOnatural

JORDAN

ivory ebony

JORDAN 5-PIECE **1** 

MCO

nectar

MONTELLA ARCH MCObuckboard

MCOH

MONTELLA 5-PIECE ■ MCOnatural

OGILBY M MCOHnectar cocoa

THE STYLES

■ Modified Full Overlay

OGILBY 5-PIECE MCOHchestnut

RAINIER M (M)(C) buckboard

SEDONA M MCOHRwillow brownstone

SEDONA 5-PIECE ■ MCOHRsorrel

TENNYSON M MCOivory smoke

TENNYSON 5-PIECE ■ (M)(C)(O)chestnut

VERANO M (M)(C) chestnut

french vanilla smoke

WARNER M (M)(C) anchor ebony

WESTLAKE M natural brownstone