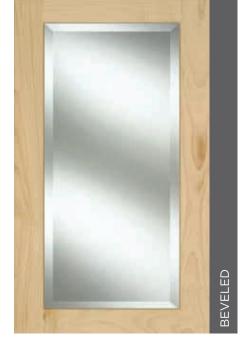

## THE EMBELLISHMENTS: TEXTURED GLASS

This particular family of decorative glass inserts adds a whole new layer of dimension. The semi-transparent patterns serve a dual purpose; to provide a welcome visual break in a run of all-wood cabinetry, while providing a tantalizing glimpse into your previously hidden creative potential.