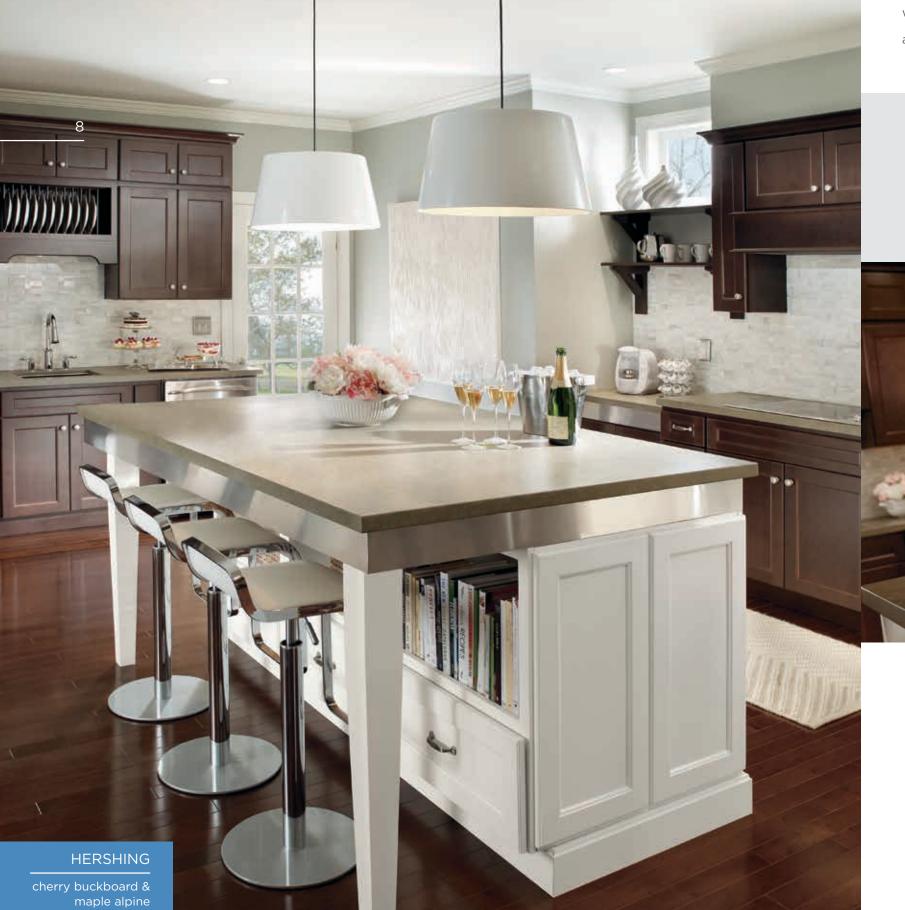

ting beauty and a lifetime supply of organization space. How? Just be creative with your corner cabinets. Onward.



When you want what you want—such as the perfect butler's pantry—Custom Choice™ is there for you.





## THE IDEA: ICING ON THE CAKE

We had you at rustic meets modern. That cabinetry can indulge your eclectic tastes without alarming your inner accountant only adds to their appeal. That's right. Dessert is served.

6



The clean, streamlined look of this kitchen design was further enhanced by the use of Custom Choice to create a transom look without the need for seams or fillers.





What does one wear to a celebration of simplicity? Cabinetry with a deep, rich accent finish contrasted against cool neutrals are in. Loud colors and excessive accessorizing: definitely out.





# THE IDEA: AT FIRST SIGHT

When you have to remind yourself to breathe, that's when you know—you've found The One. A space you can organize your life around, with just the right personality and functionality. Oh, heart be still.





The dust settles. The sun appears. And you find yourself at peace in a space of your own making — surrounded by everything you need (and nothing more) to conquer your to-do list another day.





## THE IDEA: LIFE'S A BEACH

You've made it. You've earned that daily walk along the shoreline, and it's a beautiful revelation when you discover you can bring the pleasures of being outdoors in. Expansive views, tranquil beach colors, natural elements... Breathe it in.

WARNER





And then it hits you: Everything I need is right here. All of the ingredients to