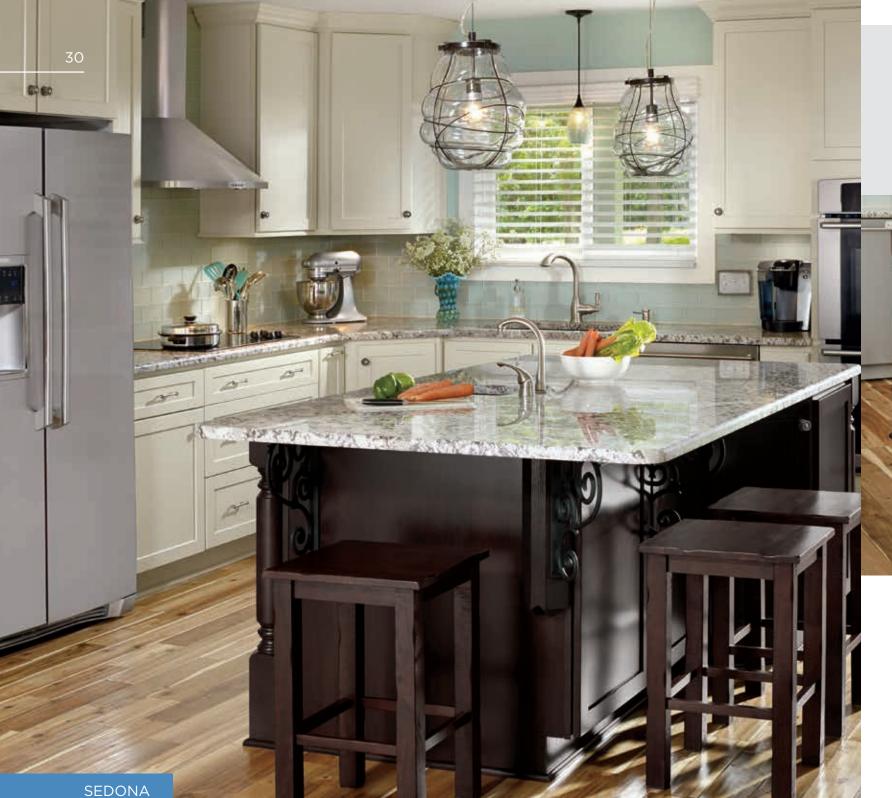

thoughts in contemporary digs brimming with rich, brownish grays.

WESTLAKE

24



Several unique, Custom Choice touches grace this one-of-a-kind kitchen, including a wide top rail for the Crown Moulding application, custom stacking of the Transom Cabinets, and Wine Storage Cabinets topped with drawers.









# THE IDEA: INTERNAL FORTITUDE

True beauty is never just one thing but a combination of courage, confidence and conviction in the face of overwhelming odds—and undersized floor plans. Ready to change your world? We wouldn't put it past you.





Effective design doesn't scream, but uses contrasting features to underscore its vision. Bold darks and silky smooth creams. Victorian embellishments and Shaker style. Stainless steel, white trim and natural flooring. Yep, we're hooked.





Dealer: Bruce Home Improvements

Franklin, TN

Designer: Laurel Baggett

First look. First date. First kiss. First apartment. First promotion.

First home. First soufflé success story. First Super Bowl party.

First week sitting the in-laws' cat. The last time you ever do that.





## THE IDEA: LEMONADE STAND

You miss the old neighborhood and the friendly passers-by who built your confidence, one ice-cold drink at a time. But it's okay. You've found a new place to stir up conversation and store away warm memories. Now where's that sign?

MADISON

maple java & cherry cinnamon with ebony glaze

34





Dealer: Kitchen Concepts Endicott, NY Designer: Clem Poteran

Function is the new fashion. Budgets are skinnier. And when something looks this good, and works this well, there's no need