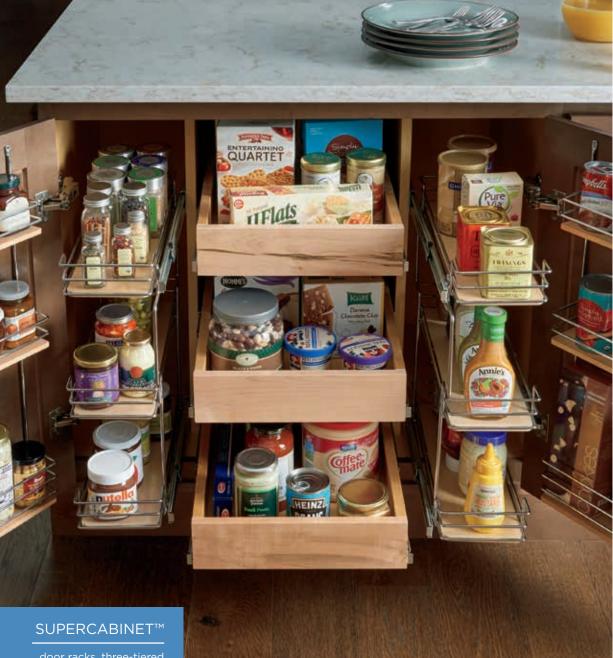

52

For proof that function is back in fashion, look no further than COMPLEMENTS.™ Our expansive collection of enhanced storage

options is to organization what Homecrest Cabinetry exteriors are to originality. Searching for innovative ideas on how to squeeze every inch of opportunity out of small spaces? From pullouts for pots and pans, to compartments for canned goods, COMPLEMENTS are intuitively engineered and attractively designed to increase your kitchen's capacity

without inhibiting your style.

Wall Easy Access Storage Cabine

## GIVE ME MY SPACE, AND THEN SOME

Sink Base with CabMat™

door racks, three-tiered sliding wire rack and