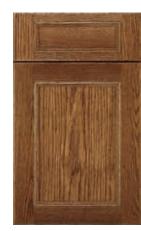

PULL22 Antique Windover Pull

PULL28 Nickel Contemporary Pull

PULL09 Chrome Cup Pull

Not shown: Pull16 Nickel 61/8" Classic Studio Pull

ARBOR MCOHR sand dollar

BAYPORT M MCHTnatural

BRENNER M MCOwillow

CARA 🖬 T white

DOVER M MCOHRterrain

HERITAGE ARCH MCOHginger

HERSHING **■** MCOHbison

HERSHING 5-PIECE ■ MCOHanchor

cinnamon

HARBOUR COURT **■** T white

HARBOUR COURT ARCH **HARBOUR COURT 5-PIECE** T M (T) M silk white

LAUREL LAUREL ARCH MCOHchestnut sand dollar

HEARTLAND

MCOH

toffee

LAUREL 5-PIECE MCOHwillow

HEARTLAND ARCH

MCOH

cinnamon

LAUTNER MCHbuckboard

HERITAGE

MCOHR

bison

LAUTNER 5-PIECE MCH) sand dollar brownstone

LAWRY **1** M(C)(H) terrain smoke

LAWRY 5-PIECE MCHnatural brownstone

MADISON M toffee

MONTELLA M MCOnatural

JORDAN

ivory ebony

JORDAN 5-PIECE **1** 

MCO

nectar

MONTELLA ARCH MCObuckboard

MCOH

MONTELLA 5-PIECE ■ MCOnatural

OGILBY M MCOHnectar cocoa

THE STYLES

■ Modified Full Overlay

OGILBY 5-PIECE MCOHchestnut

RAINIER M (M)(C) buckboard

SEDONA M MCOHRwillow brownstone

SEDONA 5-PIECE ■ MCOHRsorrel

TENNYSON M MCOivory smoke

TENNYSON 5-PIECE ■ (M)(C)(O)chestnut

VERANO M (M)(C) chestnut

french vanilla smoke

WARNER M (M)(C) anchor ebony

WESTLAKE M natural brownstone