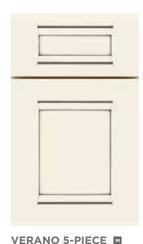

TENNYSON 5-PIECE ■ (M)(C)(O)chestnut

VERANO M (M)(C) chestnut

french vanilla smoke

WARNER M (M)(C) anchor ebony

WESTLAKE M natural brownstone