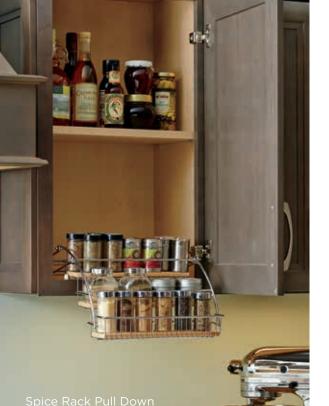

52

For proof that function is back in fashion, look no further than COMPLEMENTS.™ Our expansive collection of enhanced storage

options is to organization what Homecrest Cabinetry exteriors are to originality. Searching for innovative ideas on how to squeeze every inch of opportunity out of small spaces? From pullouts for pots and pans, to compartments for canned goods, COMPLEMENTS are intuitively engineered and attractively designed to increase your kitchen's capacity

without inhibiting your style.

Wall Easy Access Storage Cabine

## GIVE ME MY SPACE, AND THEN SOME

Sink Base with CabMat™

door racks, three-tiered sliding wire rack and