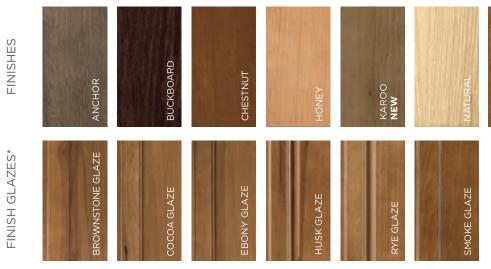

#### MAPLE

- Smooth, uniform appearance
- Color may range from creamy-white to pale, reddish-brown within a panel
- May include tiny "bird's eye" dots and mineral streaks

FINISH AND OPAQUE GLAZES A professional layer of glaze can add another layer of beauty to your cabinets. Hand-detailed glaze application adds depth and dimension to the cabinet's appearance by highlighting the profile of the chosen door style. Hand-detailed glaze will leave a consistent, "penned" appearance around the door profile. Results yield a subtle to dramatic look based on the complexity of the door's design.

#### † Glazes not available on Rainier.

<sup>\*</sup> For representation only. All finishes are available with all glazes. For final color selection, see your Homecrest dealer.

<sup>\*</sup> For representation only. All finishes are available with all glazes. For final color selection, see your Homecrest dealer.