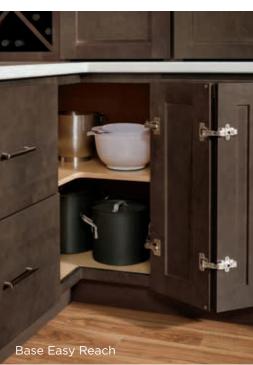

52

For proof that function is back in fashion, look no further than COMPLEMENTS.™ Our expansive collection of enhanced storage

options is to organization what Homecrest Cabinetry exteriors are to originality. Searching for innovative ideas on how to squeeze every inch of opportunity out of small spaces? From pullouts for pots and pans, to compartments for canned goods, COMPLEMENTS are intuitively engineered and attractively designed to increase your kitchen's capacity

without inhibiting your style.

Wall Easy Access Storage Cabine

## GIVE ME MY SPACE, AND THEN SOME

Sink Base with CabMat™

door racks, three-tiered sliding wire rack and

# **COMPLEMENTS™**