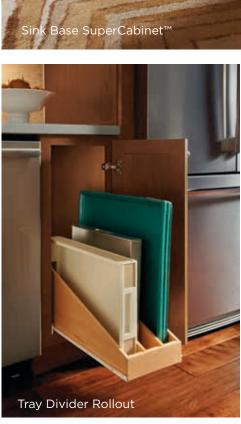

52

For proof that function is back in fashion, look no further than COMPLEMENTS.™ Our expansive collection of enhanced storage

options is to organization what Homecrest Cabinetry exteriors are to originality. Searching for innovative ideas on how to squeeze every inch of opportunity out of small spaces? From pullouts for pots and pans, to compartments for canned goods, COMPLEMENTS are intuitively engineered and attractively designed to increase your kitchen's capacity

without inhibiting your style.

Wall Easy Access Storage Cabine