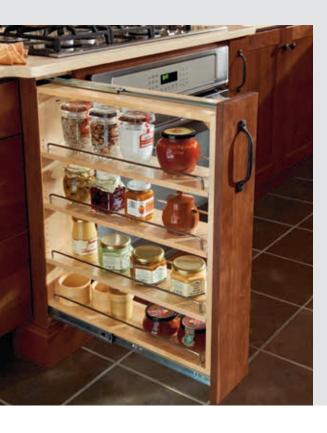

52

For proof that function is back in fashion, look no further than COMPLEMENTS.™ Our expansive collection of enhanced storage

options is to organization what Homecrest Cabinetry exteriors are to originality. Searching for innovative ideas on how to squeeze every inch of opportunity out of small spaces? From pullouts for pots and pans, to compartments for canned goods, COMPLEMENTS are intuitively engineered and attractively designed to increase your kitchen's capacity

without inhibiting your style.

Wall Easy Access Storage Cabine