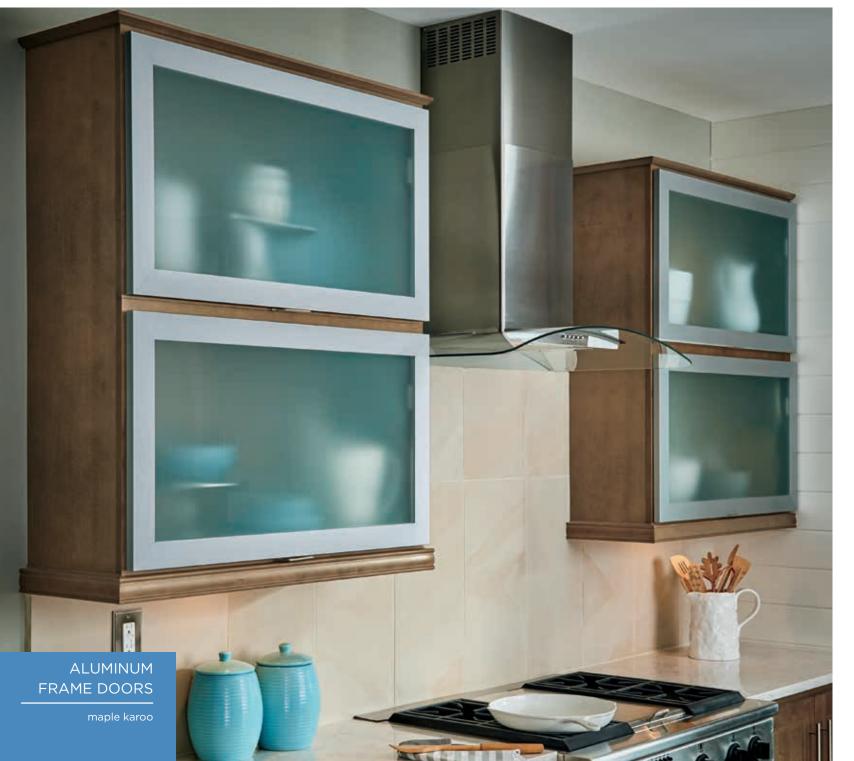

## THE EMBELLISHMENTS: TEXTURED GLASS

This particular family of decorative glass inserts adds a whole new layer of dimension. The semi-transparent patterns serve a dual purpose; to provide a welcome visual break in a run of all-wood cabinetry, while providing a tantalizing glimpse into your previously hidden creative potential.

58