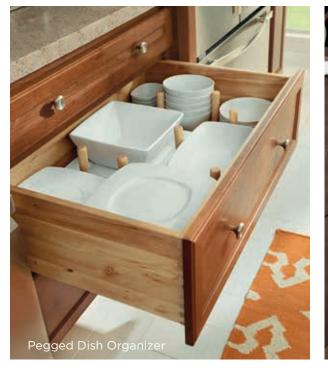

52

For proof that function is back in fashion, look no further than COMPLEMENTS.™ Our expansive collection of enhanced storage

options is to organization what Homecrest Cabinetry exteriors are to originality. Searching for innovative ideas on how to squeeze every inch of opportunity out of small spaces? From pullouts for pots and pans, to compartments for canned goods, COMPLEMENTS are intuitively engineered and attractively designed to increase your kitchen's capacity

without inhibiting your style.

Wall Easy Access Storage Cabine

## GIVE ME MY SPACE, AND THEN SOME

Sink Base with CabMat™

door racks, three-tiered sliding wire rack and

# **COMPLEMENTS™**