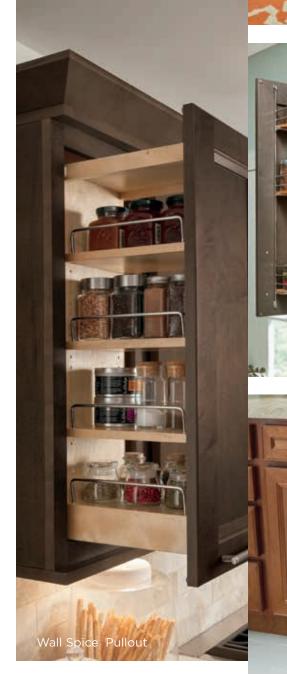

52

For proof that function is back in fashion, look no further than COMPLEMENTS.™ Our expansive collection of enhanced storage

options is to organization what Homecrest Cabinetry exteriors are to originality. Searching for innovative ideas on how to squeeze every inch of opportunity out of small spaces? From pullouts for pots and pans, to compartments for canned goods, COMPLEMENTS are intuitively engineered and attractively designed to increase your kitchen's capacity

without inhibiting your style.

Wall Easy Access Storage Cabine