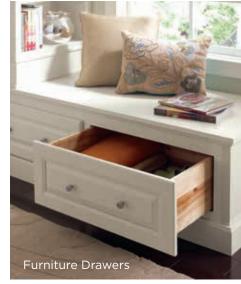

52

For proof that function is back in fashion, look no further than COMPLEMENTS.™ Our expansive collection of enhanced storage

options is to organization what Homecrest Cabinetry exteriors are to originality. Searching for innovative ideas on how to squeeze every inch of opportunity out of small spaces? From pullouts for pots and pans, to compartments for canned goods, COMPLEMENTS are intuitively engineered and attractively designed to increase your kitchen's capacity

without inhibiting your style.

Wall Easy Access Storage Cabine