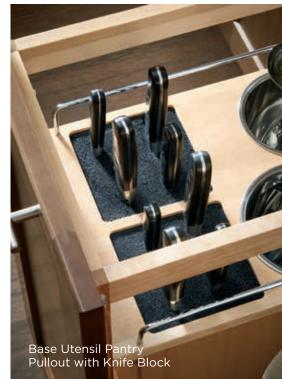

52

For proof that function is back in fashion, look no further than COMPLEMENTS.™ Our expansive collection of enhanced storage

options is to organization what Homecrest Cabinetry exteriors are to originality. Searching for innovative ideas on how to squeeze every inch of opportunity out of small spaces? From pullouts for pots and pans, to compartments for canned goods, COMPLEMENTS are intuitively engineered and attractively designed to increase your kitchen's capacity

without inhibiting your style.

Wall Easy Access Storage Cabine