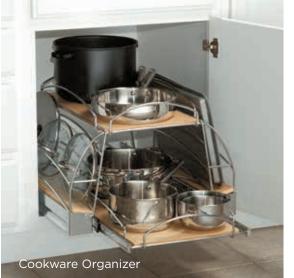

52

For proof that function is back in fashion, look no further than COMPLEMENTS.™ Our expansive collection of enhanced storage

options is to organization what Homecrest Cabinetry exteriors are to originality. Searching for innovative ideas on how to squeeze every inch of opportunity out of small spaces? From pullouts for pots and pans, to compartments for canned goods, COMPLEMENTS are intuitively engineered and attractively designed to increase your kitchen's capacity

without inhibiting your style.

Wall Easy Access Storage Cabine

## GIVE ME MY SPACE, AND THEN SOME

Sink Base with CabMat™

door racks, three-tiered sliding wire rack and