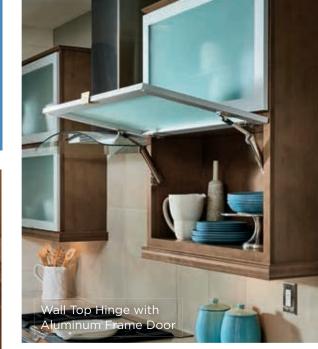

52

For proof that function is back in fashion, look no further than COMPLEMENTS.™ Our expansive collection of enhanced storage

options is to organization what Homecrest Cabinetry exteriors are to originality. Searching for innovative ideas on how to squeeze every inch of opportunity out of small spaces? From pullouts for pots and pans, to compartments for canned goods, COMPLEMENTS are intuitively engineered and attractively designed to increase your kitchen's capacity

without inhibiting your style.

Wall Easy Access Storage Cabine