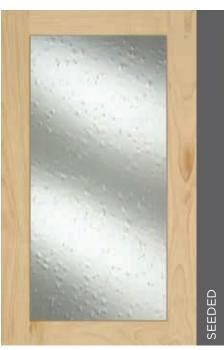

## THE EMBELLISHMENTS: TEXTURED GLASS

This particular family of decorative glass inserts adds a whole new layer of dimension. The semi-transparent patterns serve a dual purpose; to provide a welcome visual break in a run of all-wood cabinetry, while providing a tantalizing glimpse into your previously hidden creative potential.