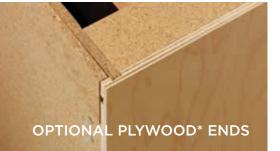

- INTERIOR SIDES: 1/2" Plywood with Natural Maple or White Laminate
- EXTERIOR SIDES: 1/2" Finished Plywood Veneer (PEF) or 1/2" Unfinished Plywood Veneer (PEU)

- BACKS: 3/8" Plywood Support Rail on 3/8" Plywood with Natural Maple or White Laminate
- SHELVES: 3/4" Plywood with Natural Maple or White Laminate
- TOPS & BOTTOMS: 3/8" Plywood with Natural Maple or White Laminate
- INTERIOR SIDES: 1/2" Plywood with Natural Maple or White Laminate
- EXTERIOR SIDES: 1/2" Finished Plywood Veneer (APF) or 1/2" Unfinished Plywood Veneer (APU)
- TOEKICK: Unfinished Plywood