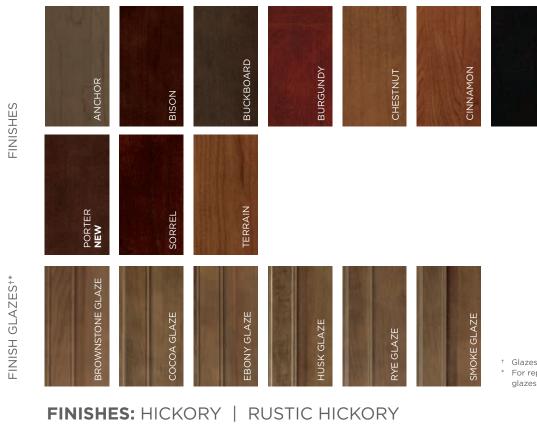

## RUSTIC HICKORY

- Strong, dramatic grain pattern
- · Color may range from blonde to tobacco-brown within a panel
- Natural beauty enhanced by random worm holes and knots
- Rustic Hickory shares similar characteristics of Hickory, but may appear more dramatic in color variations, pin holes, knots, burls and color streaks

FINISH AND OPAQUE GLAZES A professional layer of glaze can add another layer of beauty to your cabinets. Hand-detailed glaze application adds depth and dimension to the cabinet's appearance by highlighting the profile of the chosen door style. Hand-detailed glaze will leave a consistent, "penned" appearance around the door profile. Results yield a subtle to dramatic look based on the complexity of the door's design.

#### † Glazes not available on Rainier.

<sup>\*</sup> For representation only. All finishes are available with all glazes. For final color selection, see your Homecrest dealer.

<sup>\*</sup> For representation only. All finishes are available with all glazes. For final color selection, see your Homecrest dealer.