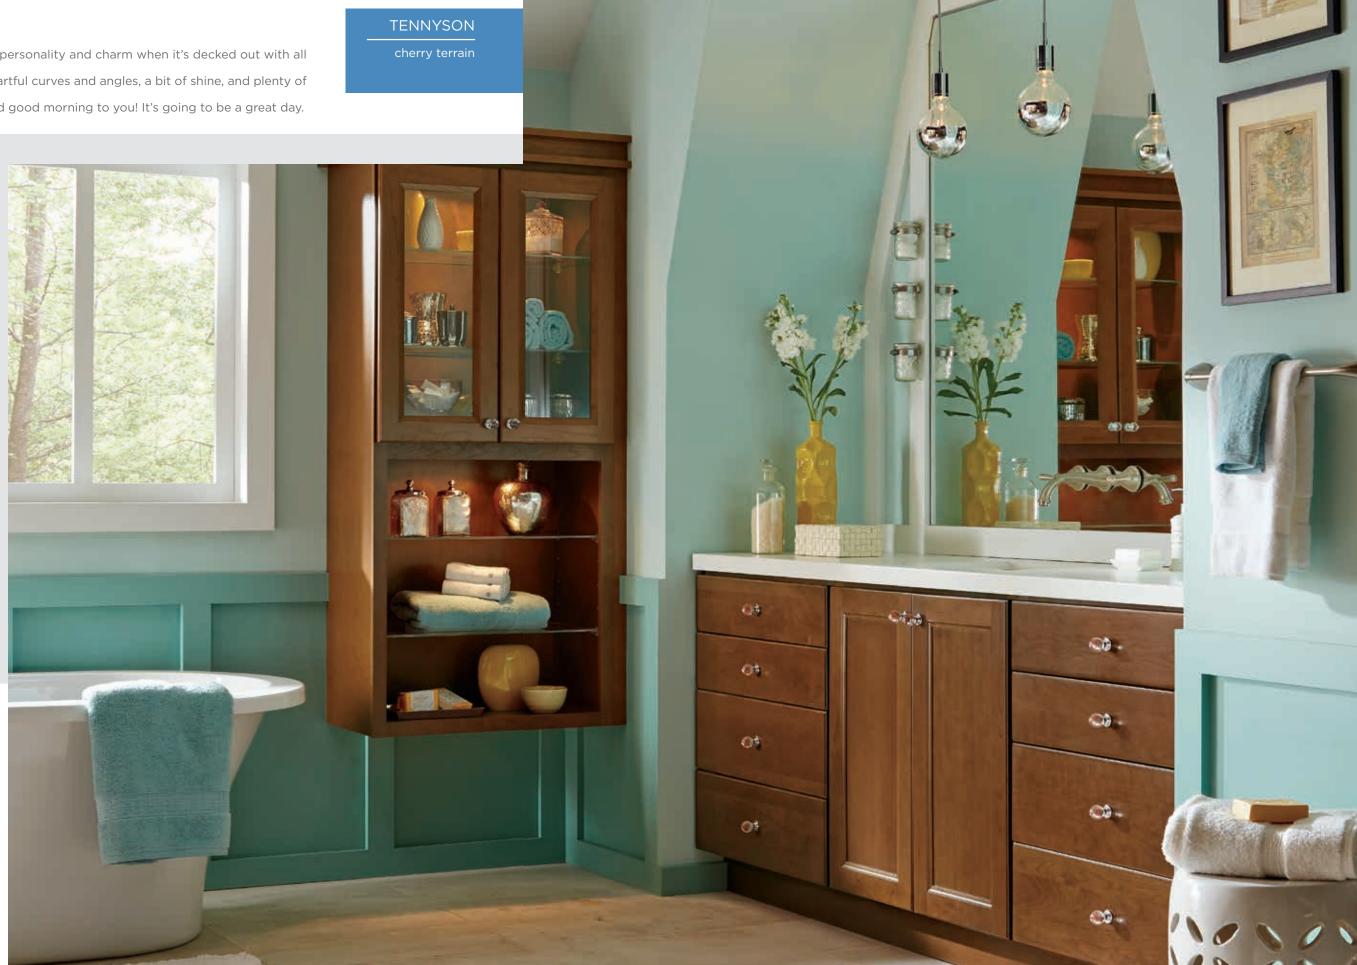

## THE IDEA: NATURAL FLIRT

Yes, a bathroom can turn on the personality and charm when it's decked out with all the right details—warm finishes, artful curves and angles, a bit of shine, and plenty of natural light. Hello gorgeous, and good morning to you! It's going to be a great day.