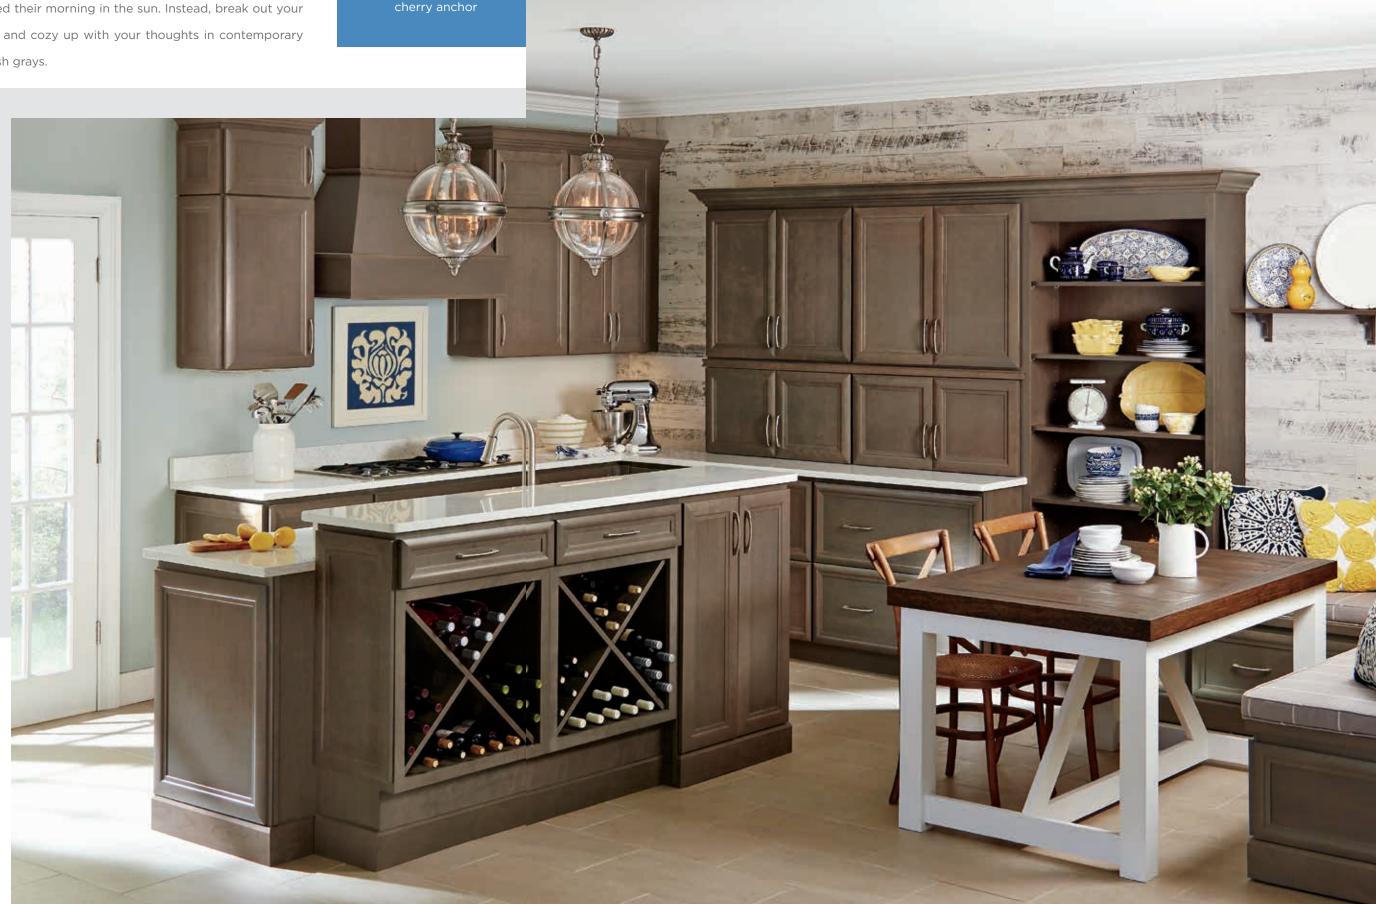

## THE IDEA: ROASTY TOASTY

Cool, steely neutrals have enjoyed their morning in the sun. Instead, break out your best slippers, pour a cuppa joe, and cozy up with your thoughts in contemporary digs brimming with rich, brownish grays.