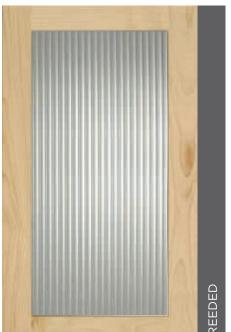

## THE EMBELLISHMENTS: TEXTURED GLASS

This particular family of decorative glass inserts adds a whole new layer of dimension. The semi-transparent patterns serve a dual purpose; to provide a welcome visual break in a run of all-wood cabinetry, while providing a tantalizing glimpse into your previously hidden creative potential.