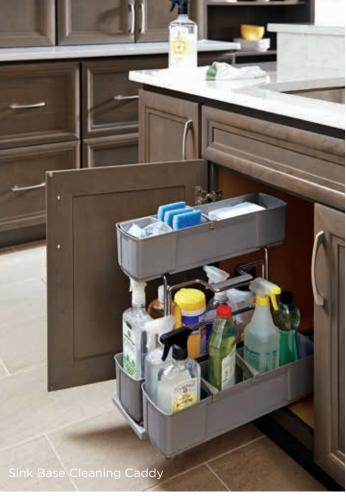

## GIVE ME MY SPACE, AND THEN SOME

Sink Base with CabMat™

door racks, three-tiered sliding wire rack and