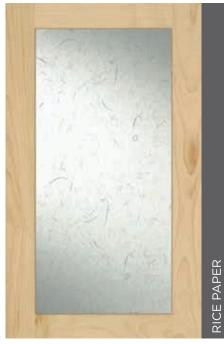

## THE EMBELLISHMENTS: TEXTURED GLASS

This particular family of decorative glass inserts adds a whole new layer of dimension. The semi-transparent patterns serve a dual purpose; to provide a welcome visual break in a run of all-wood cabinetry, while providing a tantalizing glimpse into your previously hidden creative potential.