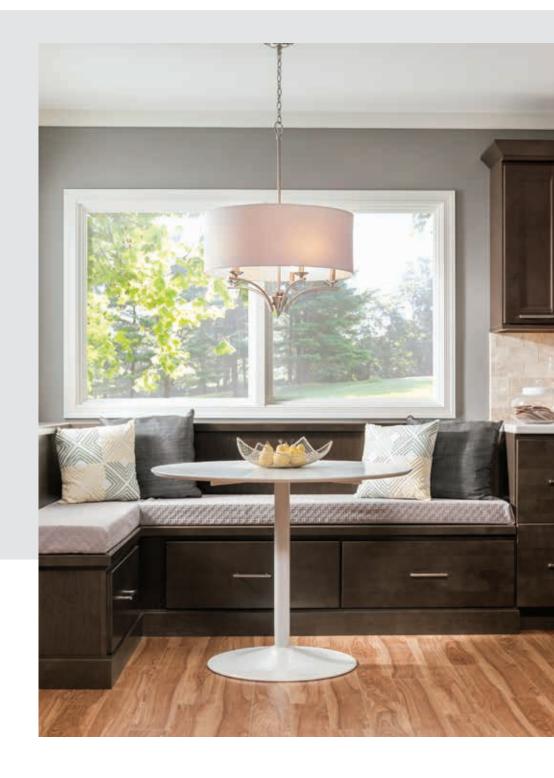

## THE IDEA: ROASTY TOASTY

Cool, steely neutrals have enjoyed their morning in the sun. Instead, break out your best slippers, pour a cuppa joe, and cozy up with your thoughts in contemporary digs brimming with rich, brownish grays.

WESTLAKE

24

Several unique, Custom Choice touches grace this one-of-a-kind kitchen, including a wide top rail for the Crown Moulding application, custom stacking of the Transom Cabinets, and Wine Storage Cabinets topped with drawers.