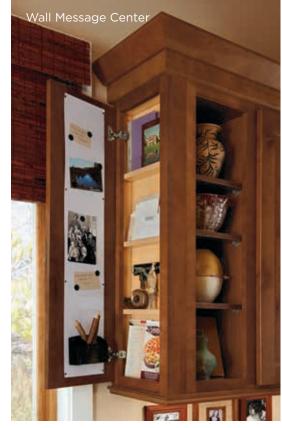

52

For proof that function is back in fashion, look no further than COMPLEMENTS.™ Our expansive collection of enhanced storage

options is to organization what Homecrest Cabinetry exteriors are to originality. Searching for innovative ideas on how to squeeze every inch of opportunity out of small spaces? From pullouts for pots and pans, to compartments for canned goods, COMPLEMENTS are intuitively engineered and attractively designed to increase your kitchen's capacity

without inhibiting your style.

Wall Easy Access Storage Cabine