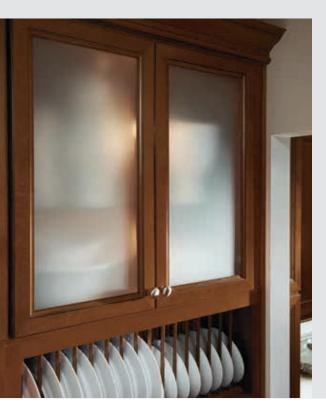

## THE EMBELLISHMENTS: TEXTURED GLASS

This particular family of decorative glass inserts adds a whole new layer of dimension. The semi-transparent patterns serve a dual purpose; to provide a welcome visual break in a run of all-wood cabinetry, while providing a tantalizing glimpse into your previously hidden creative potential.