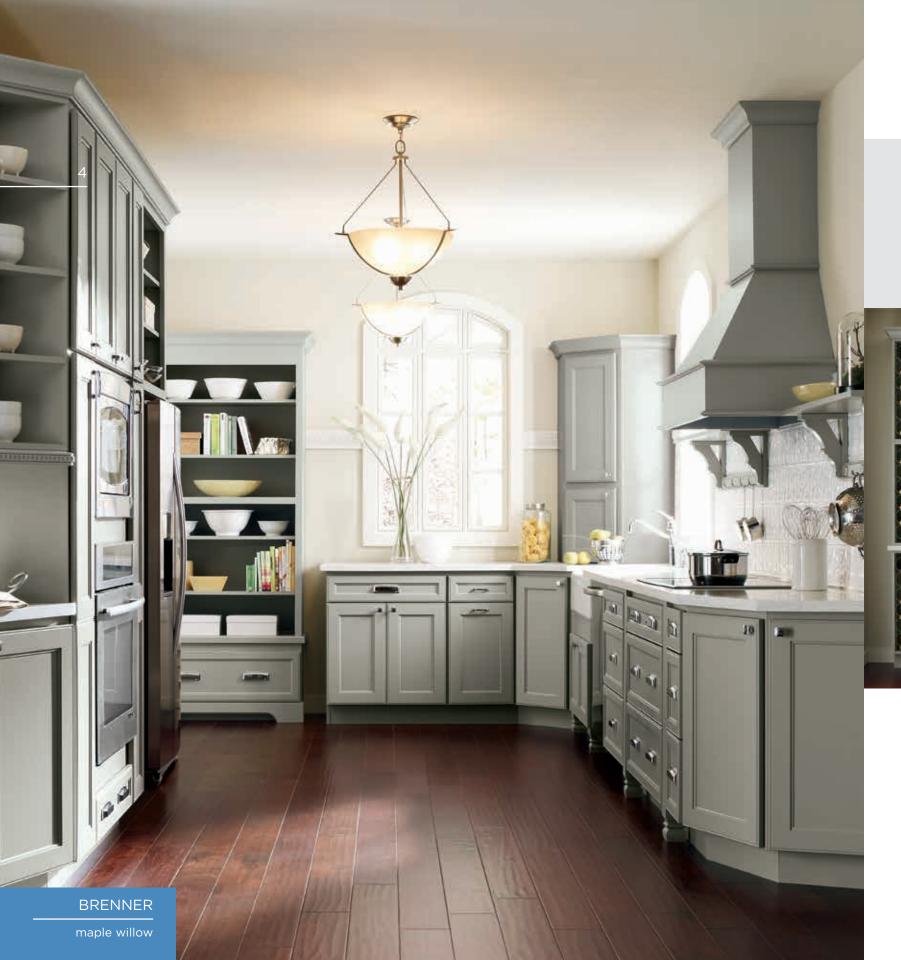

6

The clean, streamlined look of this kitchen design was further enhanced by the use of Custom Choice to create a transom look without the need for seams or fillers.

What does one wear to a celebration of simplicity? Cabinetry with a deep, rich accent finish contrasted against cool neutrals are in. Loud colors and excessive accessorizing: definitely out.