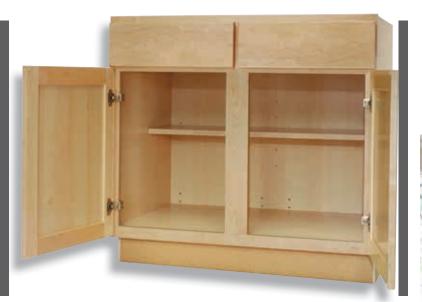

#### CUSTOM CHOICE™: WELL, IMAGINE THAT

Our unique manufacturing process, Custom Choice, offers beneficial performance features and design flexibility without the customary costs and shipping delays you might encounter elsewhere. These robust capabilities provide the capacity for you to create exclusive, highly personalized designs using the ability to request individualized cabinets that are built to order as compared to standard modifications.

#### THE NEED:

A built-in's large display capacity with the unique appeal of stand-alone furniture.

#### THE SOLUTION:

Using Custom Choice allowed the depth of the cabinet to be a full eighteen inches deep ensuring a beautiful display area for oversized dishware and cookbooks.