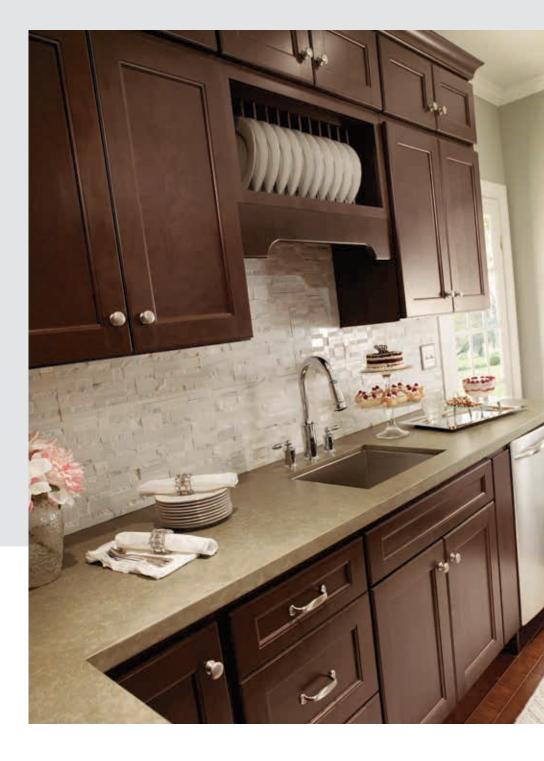

6

The clean, streamlined look of this kitchen design was further enhanced by the use of Custom Choice to create a transom look without the need for seams or fillers.

What does one wear to a celebration of simplicity? Cabinetry with a deep, rich accent finish contrasted against cool neutrals are in. Loud colors and excessive accessorizing: definitely out.