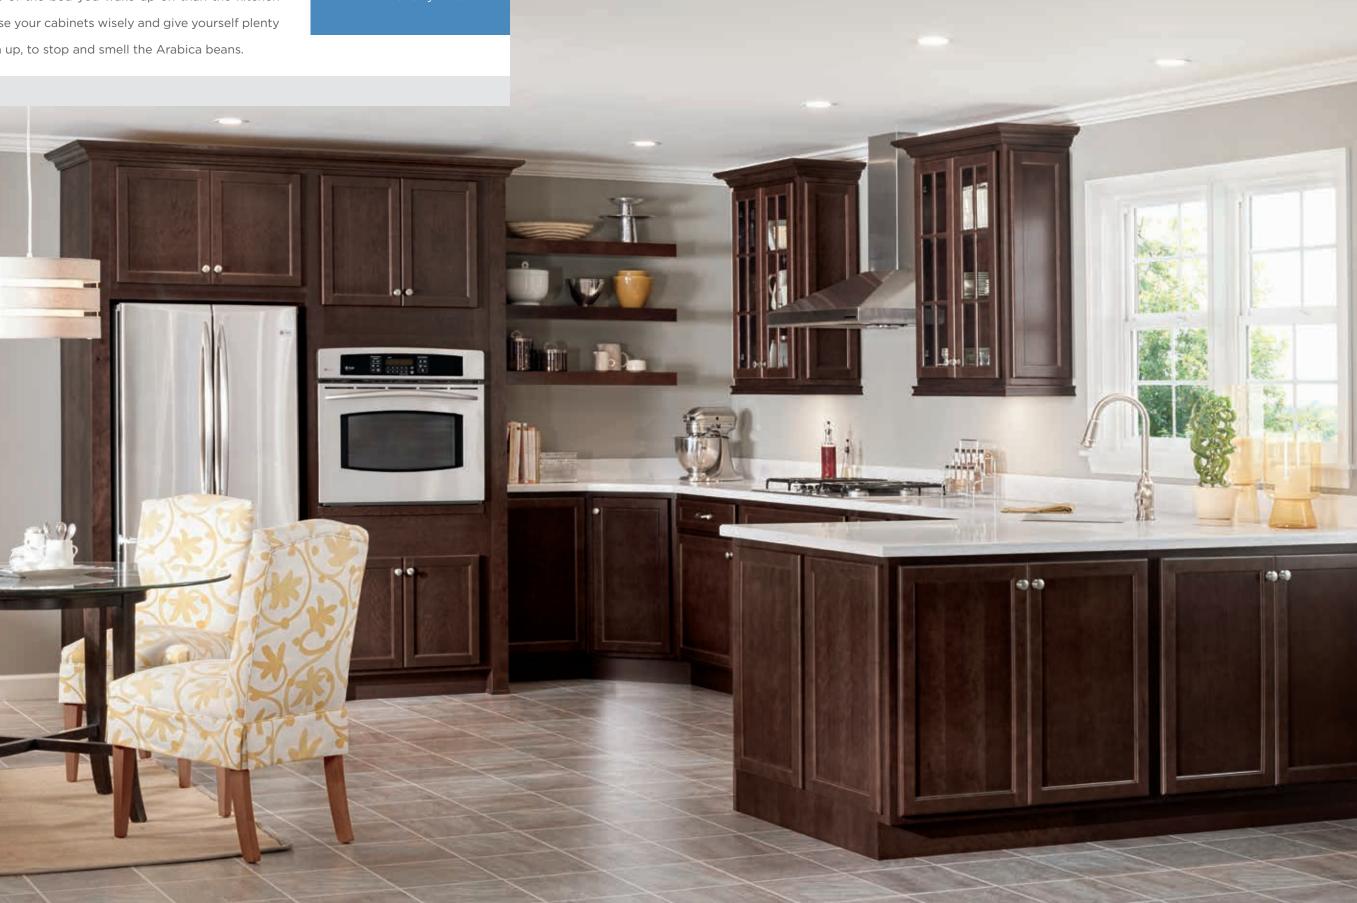

# THE IDEA: SUNNY OUTLOOK

Happiness is less about which side of the bed you wake up on than the kitchen atmosphere you walk into. So choose your cabinets wisely and give yourself plenty of room—to think, to cook, to catch up, to stop and smell the Arabica beans.