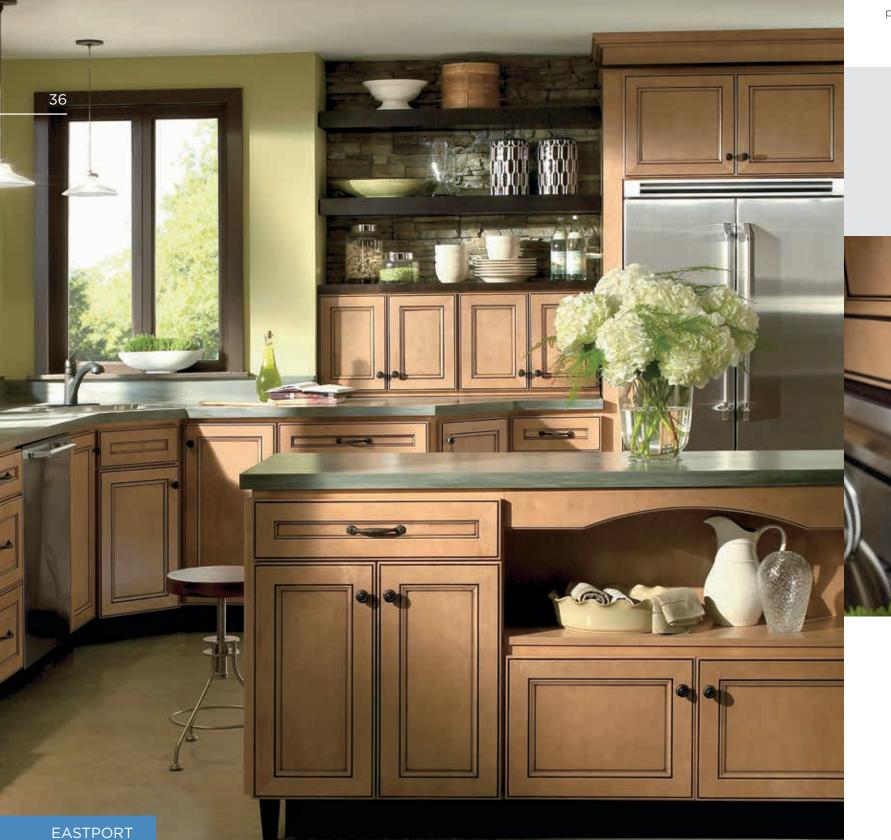

WESTLAKE

24

Several unique, Custom Choice touches grace this one-of-a-kind kitchen, including a wide top rail for the Crown Moulding application, custom stacking of the Transom Cabinets, and Wine Storage Cabinets topped with drawers.