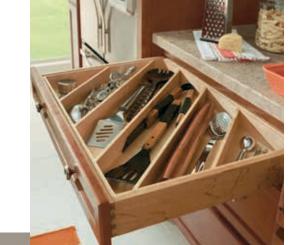

52

For proof that function is back in fashion, look no further than COMPLEMENTS.™ Our expansive collection of enhanced storage

options is to organization what Homecrest Cabinetry exteriors are to originality. Searching for innovative ideas on how to squeeze every inch of opportunity out of small spaces? From pullouts for pots and pans, to compartments for canned goods, COMPLEMENTS are intuitively engineered and attractively designed to increase your kitchen's capacity

without inhibiting your style.

Wall Easy Access Storage Cabine